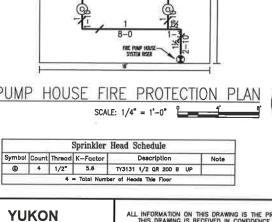

## JUNE 25, 2024 UPPER TANANA HEALTH CENTER

FIRE PUMP PLAN VIEW

SCALE: 1/2" = 1'-0"