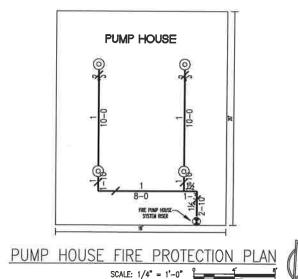

## JUNE 25, 2024 UPPER TANANA HEALTH CENTER

FIRE PUMP PLAN VIEW

SCALE: 1/2" = 1'-0"