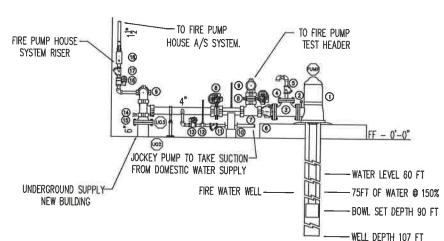

## JUNE 25, 2024 UPPER TANANA HEALTH CENTER

FIRE PUMP PLAN VIEW

SCALE: 1/2" = 1'-0"

## FIRE/JOCKEY PUMP SENSING LINE DETAIL SCALE: N.T.S.

SCALE: 1/2" = 1'-0"

FIRE PUMP SECTION VIEW "A" RECORD DRAWING JOCKEY PUMP INSTALLATION

1/15/20

FIRE PUMP LEGEND

(4) 9" X 1.5" COMPANION FLANG

(B) 4" GROOVE BUTTERFLY VALVE W.

(8) 4° GROOVE CHECK VALVE

AUTOMATIC AR RELEASE VALVE

(0) JOCKEY PUMP - 1.5 HP, 200+ 3 PHASE

1 X 1" X 1/2" TEE FOR SENSING LINE

1 6" X 4" GROOVE CONCENTRIC REDUCE

(8) 1 1/2" THREADED BUTTERSALL VALVE W TAMPER SWITCH

(3) 1" THREADED BUTTERBALL WALVE

1 1/2" THREADED CHECK WALVE

(8) 1 1/2" THREADED RESER WANTFOLD

2 1/2" ANGLE HOSE VALVE

FIRE PUMP CONTROL PANEL

JOCKEY PUMP CONTROL PANEL

FIRE PUMP SENSING LINE

JOCKEY PUMP SENSING LINE

4" DERENGER DOWN (DISS W/ TAMPER

(19) 9" X 2.5" COMPANION FLANCE

(3) 4° FLANGE TEE

7 4" GROOVE TEE

4° CROOVE ELL

1" THRO CHECK WALVE

(15) 6" DROOVE FLANGE

250 GPM @ 140 PSI VERTICAL TURBINE FIRE PUMP 30 HP, 208v 3 PHASE.

N. STEPHENS SEAN J GUILLORY, CET. LISC. NO. 04-037 SEAN J GUILLORY, CET. LISC. NO. 04-037 LISC. NO.

UPPER TANANA HEALTH CLINIC TOK, ALASKA FIRE PUMP/ RISER DETAIL PLAN

JOB &