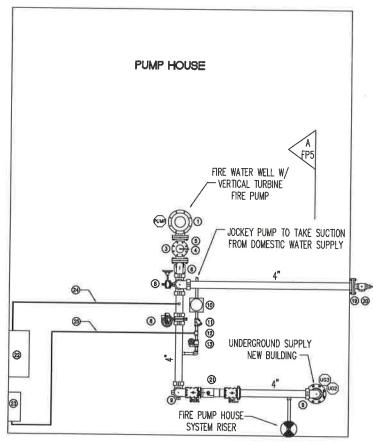

## JUNE 25, 2024 UPPER TANANA HEALTH CENTER

FIRE PUMP PLAN VIEW

SCALE: 1/2" = 1'-0"

## FIRE/JOCKEY PUMP SENSING LINE DETAIL SCALE: N.T.S.

SCALE: 1/2" = 1'-0"

FIRE PUMP SECTION VIEW "A" RECORD DRAWING JOCKEY PUMP INSTALLATION

1/15/20

FIRE PUMP LEGEND

(4) 9" X 1.5" COMPANION FLANG

(B) 4" GROOVE BUTTERFLY VALVE W.

(8) 4° GROOVE CHECK VALVE

AUTOMATIC AR RELEASE VALVE

(0) JOCKEY PUMP - 1.5 HP, 200+ 3 PHASE

1 X 1" X 1/2" TEE FOR SENSING LINE

1 6" X 4" GROOVE CONCENTRIC REDUCE

(8) 1 1/2" THREADED BUTTERSALL VALVE W TAMPER SWITCH

(3) 1" THREADED BUTTERBALL WALVE

1 1/2" THREADED CHECK WALVE

(8) 1 1/2" THREADED RESER WANTFOLD

2 1/2" ANGLE HOSE VALVE

FIRE PUMP CONTROL PANEL

JOCKEY PUMP CONTROL PANEL

FIRE PUMP SENSING LINE

JOCKEY PUMP SENSING LINE

4" DERENGER DOWN (DISS W/ TAMPER

(19) 9" X 2.5" COMPANION FLANCE

(3) 4° FLANGE TEE

7 4" GROOVE TEE

4° CROOVE ELL

1" THRO CHECK WALVE

(15) 6" DROOVE FLANGE

250 GPM @ 140 PSI VERTICAL TURBINE FIRE PUMP 30 HP, 208v 3 PHASE.