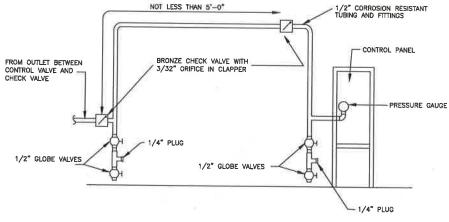

## FIRE/JOCKEY PUMP SENSING LINE DETAIL SCALE: N.T.S.

SCALE: 1/2" = 1'-0"

FIRE PUMP SECTION VIEW "A" RECORD DRAWING JOCKEY PUMP INSTALLATION

1/15/20

FIRE PUMP LEGEND

(4) 9" X 1.5" COMPANION FLANG

(B) 4" GROOVE BUTTERFLY VALVE W.