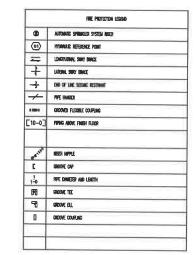

## FIRE/JOCKEY PUMP SENSING LINE DETAIL SCALE: N.T.S.

SCALE: 1/2" = 1'-0"

FIRE PUMP SECTION VIEW "A" RECORD DRAWING JOCKEY PUMP INSTALLATION

1/15/20

FIRE PUMP LEGEND

(4) 9" X 1.5" COMPANION FLANG

(B) 4" GROOVE BUTTERFLY VALVE W.

(8) 4° GROOVE CHECK VALVE

AUTOMATIC AR RELEASE VALVE

(0) JOCKEY PUMP - 1.5 HP, 200+ 3 PHASE

1 X 1" X 1/2" TEE FOR SENSING LINE

1 6" X 4" GROOVE CONCENTRIC REDUCE

(8) 1 1/2" THREADED BUTTERSALL VALVE W TAMPER SWITCH

(3) 1" THREADED BUTTERBALL WALVE

1 1/2" THREADED CHECK WALVE

(8) 1 1/2" THREADED RESER WANTFOLD

2 1/2" ANGLE HOSE VALVE

FIRE PUMP CONTROL PANEL

JOCKEY PUMP CONTROL PANEL

FIRE PUMP SENSING LINE

JOCKEY PUMP SENSING LINE

4" DERENGER DOWN (DISS W/ TAMPER

(19) 9" X 2.5" COMPANION FLANCE

(3) 4° FLANGE TEE

7 4" GROOVE TEE

4° CROOVE ELL

1" THRO CHECK WALVE

(15) 6" DROOVE FLANGE

250 GPM @ 140 PSI VERTICAL TURBINE FIRE PUMP 30 HP, 208v 3 PHASE.