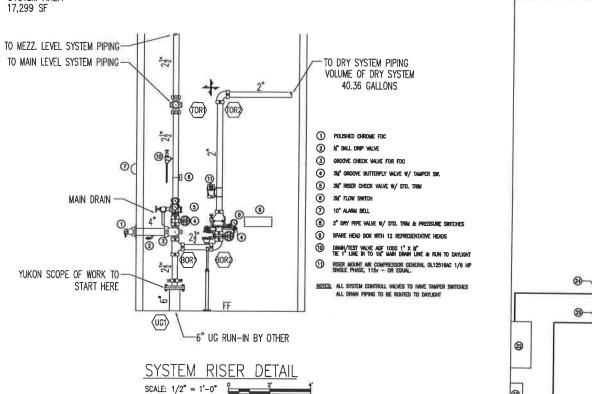

## JUNE 25, 2024 UPPER TANANA HEALTH CENTER

FIRE PUMP PLAN VIEW

SCALE: 1/2" = 1'-0"

## FIRE/JOCKEY PUMP SENSING LINE DETAIL SCALE: N.T.S.

SCALE: 1/2" = 1'-0"

FIRE PUMP SECTION VIEW "A" RECORD DRAWING JOCKEY PUMP INSTALLATION

1/15/20

FIRE PUMP LEGEND

(4) 9" X 1.5" COMPANION FLANG

(B) 4" GROOVE BUTTERFLY VALVE W.

(8) 4° GROOVE CHECK VALVE

AUTOMATIC AR RELEASE VALVE

(0) JOCKEY PUMP - 1.5 HP, 200+ 3 PHASE

1 X 1" X 1/2" TEE FOR SENSING LINE

1 6" X 4" GROOVE CONCENTRIC REDUCE

(8) 1 1/2" THREADED BUTTERSALL VALVE W TAMPER SWITCH

(3) 1" THREADED BUTTERBALL WALVE

1 1/2" THREADED CHECK WALVE

(8) 1 1/2" THREADED RESER WANTFOLD

2 1/2" ANGLE HOSE VALVE

FIRE PUMP CONTROL PANEL

JOCKEY PUMP CONTROL PANEL

FIRE PUMP SENSING LINE

JOCKEY PUMP SENSING LINE

4" DERENGER DOWN (DISS W/ TAMPER

(19) 9" X 2.5" COMPANION FLANCE

(3) 4° FLANGE TEE

7 4" GROOVE TEE

4° CROOVE ELL

1" THRO CHECK WALVE

(15) 6" DROOVE FLANGE

250 GPM @ 140 PSI VERTICAL TURBINE FIRE PUMP 30 HP, 208v 3 PHASE.